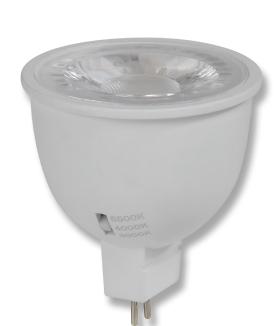

## Description

 $6W\,12V$  globe, MR16 shape, with a  $60^\circ$  wide beam for better light projection. Tricolour switchable: choose between Warm White 3000K, Neutral White 4000K, or White 6500K colour temperatures with the flick of a dip switch. Requires 12V DC Constant Voltage LED Driver.

#### Specification Features

Input Voltage: 12V DC\*
Power (W): 6W
IP rating (IP): 20

Lumens (lm): Warm White 3000K - 500lm

Neutral White 4000K - 550lm

White 6500K - 550lm

LED type: SMD

CCT: 3000K - 4000K - 6500K (Switchable)