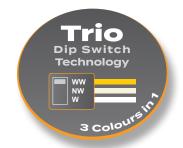

# Key-MR16-Trio Tricolour LED lamp

















## Description

 $6W\,12V$  globe, MR16 shape, with a  $60^\circ$  wide beam for better light projection. Tricolour switchable: choose between Warm White 3000K, Neutral White 4000K, or White 6500K colour temperatures with the flick of a dip switch. Requires 12V DC Constant Voltage LED Driver.

#### Specification Features

Input Voltage: 12V DC\*
Power (W): 6W
IP rating (IP): 20

Lumens (lm): Warm White 3000K - 500lm

Neutral White 4000K - 550lm

White 6500K - 550lm

LED type: SMD

CCT: 3000K - 4000K - 6500K (Switchable)

CRI: ≥80 Beam angle (°): 60° Dimmable: No

Lifespan (hrs): 50,000hrs
\*12V DC Constant Voltage LED Driver required





# Item No. Variant CCT KEY-MR16-TRIO 65122 TRIO

## Diagrams / Additional